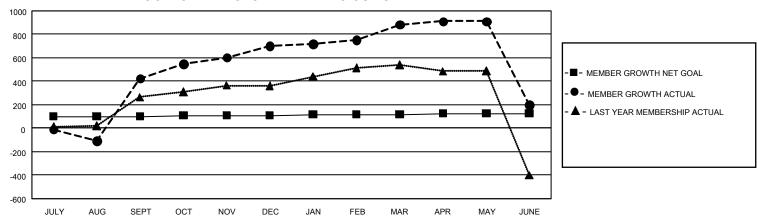

## GOALS AND ACTUAL MEMBERS CUMULATIVE

| DROPPED CLUBS: 12 |       | 156 CLUBS OF 177 ADDED 1<br>OR MORE NEW MEMBERS | GENDER DISTRIBUTION       |                |  |
|-------------------|-------|-------------------------------------------------|---------------------------|----------------|--|
|                   |       |                                                 | MALE                      | 1,955 (55.48%) |  |
|                   |       |                                                 | FEMALE                    | 1,569 (44.52%) |  |
| DROPPED MEMBERS   |       |                                                 | NON BINARY                | 0 (0.00%)      |  |
| DECEASED          | 1     |                                                 | PREFER NOT TO ANSWER      | 0 (0.00%)      |  |
| CLUB CANCELLED    | 146   |                                                 | TOTAL FAMILY UNIT MEMBERS | 338            |  |
| OTHER             | 879   | CLICK HERE FOR                                  |                           |                |  |
| TOTAL             | 1,026 | CUMULATIVE MEMBERSHIP DATA                      | FAMILY MEMBERS PAYING HA  | LF DUES 174    |  |