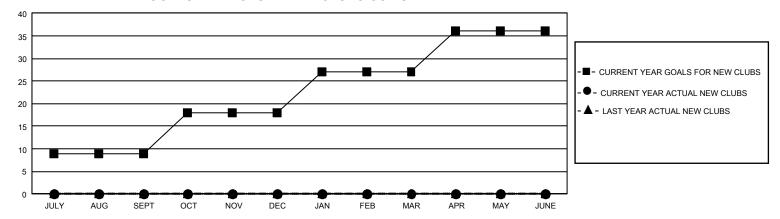

| 8             | JULY/AUG/SEP          | PT 99                     | 629                     | 155                                                |
| OCT/NOV/DEC           | 27            | 0         | 0             | OCT/NOV/DEC           | 9                         | 445                     | 50                                                 |
| JAN/FEB/MAR           | 27            | 0         | 0             | JAN/FEB/MAR           | 9                         | 245                     | 36                                                 |
| APR/MAY/JUNE          | 27            | 0         | 4             | APR/MAY/JUNE          | 9                         | 132                     | 784                                                |

## GOALS AND ACTUAL NEW CLUBS CUMULATIVE



## GOALS AND ACTUAL MEMBERS CUMULATIVE



| DROPPED CLUBS: 12 |       | 156 CLUBS OF 177 ADDED 1<br>OR MORE NEW MEMBERS | GENDER DISTRIBUTION       |                |  |
|-------------------|-------|-------------------------------------------------|---------------------------|----------------|--|
|                   |       |                                                 | MALE                      | 1,955 (55.48%) |  |
|                   |       |                                                 | FEMALE                    | 1,569 (44.52%) |  |
| DROPPED MEMBERS   |       |                                                 | NON BINARY                | 0 (0.00%)      |  |
| DECEASED          | 1     |                                                 | PREFER NOT TO ANSWER      | 0 (0.00%